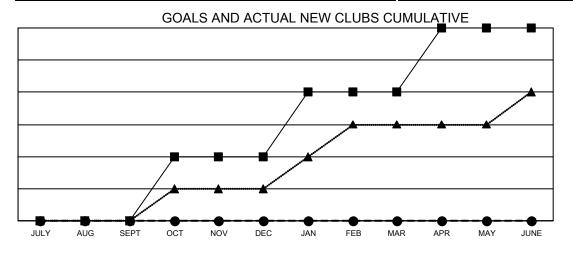

## Mul

| ıltiple District 23 | LOCATION: CONNECTICUT |
|---------------------|-----------------------|
| •                   |                       |

| Clubs RESULTS FOR 2020-2021 |               |           |               | Members               |                        |                         |                                                    |
|-----------------------------|---------------|-----------|---------------|-----------------------|------------------------|-------------------------|----------------------------------------------------|
|                             |               |           |               | RESULTS FOR 2020-2021 |                        |                         |                                                    |
| QUARTER                     | NEW CLUB GOAL | NEW CLUBS | DROPPED CLUBS | QUARTER MEMI          | BER GROWTH NET<br>GOAL | MEMBER GROWTH<br>ACTUAL | DROPPED<br>MEMBERS ACTUAL<br>(including transfers) |
| JULY/AUG/SEPT               | 0             | 0         | 0             | JULY/AUG/SEPT         | 18                     | 66                      | 120                                                |
| OCT/NOV/DEC                 | 2             | 0         | 0             | OCT/NOV/DEC           | 61                     | 84                      | 138                                                |
| JAN/FEB/MAR                 | 2             | 0         | 0             | JAN/FEB/MAR           | 116                    | 59                      | 88                                                 |
| APR/MAY/JUNE                | 2             | 0         | 0             | APR/MAY/JUNE          | 108                    | 28                      | 22                                                 |

- CURRENT YEAR GOALS FOR NEW CLUBS
- CURRENT YEAR ACTUAL NEW CLUBS
- LAST YEAR ACTUAL NEW CLUBS