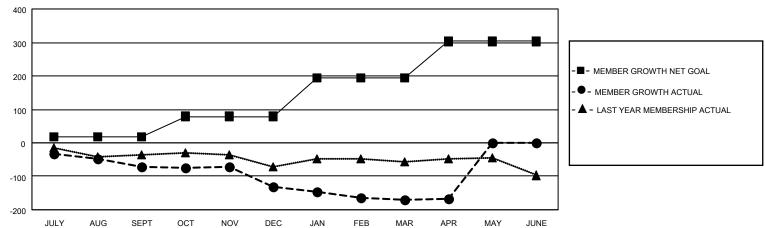

## Mul

| ıltiple District 23 | LOCATION: CONNECTICUT |
|---------------------|-----------------------|
| •                   |                       |

| Clubs RESULTS FOR 2020-2021 |               |           |               | Members               |                        |                         |                                                    |
|-----------------------------|---------------|-----------|---------------|-----------------------|------------------------|-------------------------|----------------------------------------------------|
|                             |               |           |               | RESULTS FOR 2020-2021 |                        |                         |                                                    |
| QUARTER                     | NEW CLUB GOAL | NEW CLUBS | DROPPED CLUBS | QUARTER MEMI          | BER GROWTH NET<br>GOAL | MEMBER GROWTH<br>ACTUAL | DROPPED<br>MEMBERS ACTUAL<br>(including transfers) |
| JULY/AUG/SEPT               | 0             | 0         | 0             | JULY/AUG/SEPT         | 18                     | 66                      | 120                                                |
| OCT/NOV/DEC                 | 2             | 0         | 0             | OCT/NOV/DEC           | 61                     | 84                      | 138                                                |
| JAN/FEB/MAR                 | 2             | 0         | 0             | JAN/FEB/MAR           | 116                    | 59                      | 88                                                 |
| APR/MAY/JUNE                | 2             | 0         | 0             | APR/MAY/JUNE          | 108                    | 28                      | 22                                                 |

## GOALS AND ACTUAL MEMBERS CUMULATIVE

| DROPPED CLUBS: 0 |     | 68 CLUBS OF 158 ADDED 1 OR MORE<br>NEW MEMBERS | GENDER DISTRIBUTION  MALE 2,943 (63.80%) |                |     |
|------------------|-----|------------------------------------------------|------------------------------------------|----------------|-----|
| DROPPED MEMBERS  |     |                                                | FEMALE                                   | 1,670 (36.20%) |     |
| DECEASED         | 63  | CLICK HERE FOR CUMULATIVE                      | TOTAL FAMILY UNIT MEMBERS                |                | 837 |
| CLUB CANCELLED   | 0   | MEMBERSHIP DATA                                |                                          |                | 404 |
| OTHER            | 305 | FAMILY MEMBER                                  |                                          | S PAYING HALF  | 431 |
| TOTAL            | 368 |                                                | 0000                                     |                |     |